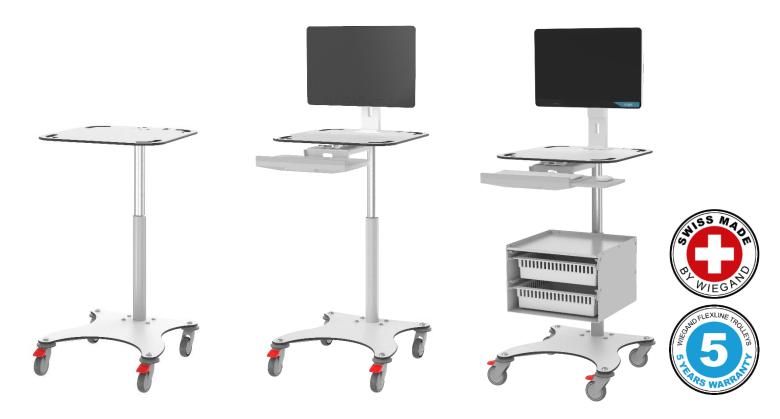

## LIGHT ward rounds trolley

The LIGHT Rounds Trolley can act as your reliable partner on ward rounds. This nimble trolley for rounds lets you navigate narrow corridors and patient rooms with ease.

## Advantages:

- Steady build perfectly suited for moving around and turning quickly
- Excellent handling and stability, and easy to manoeuvre.
- Ample work surfaces with antibacterial coating
- Easy to move around with large handles on all sides
- Height-adjustable with no fixed levels ensuring ergonomic working conditions
- Can be fitted with a universal VESA monitor holder
- Secure and well-organised cable system
- Bright red brake switch for improved safety
- Accessories can be combined to suit individual needs
- Space-saving keyboard tray
- Mouse mat suited to both left and right-handed users
- Work comfortably either sitting or standing
- Designer base shelf provides more room for legs