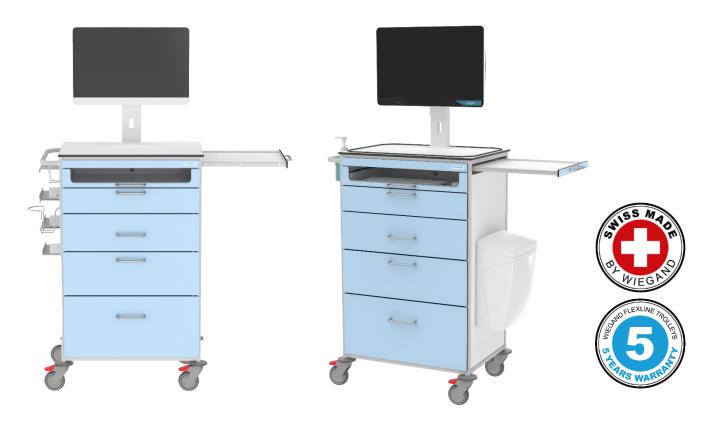

## Nursing trolley ISO

This combination of large care trolley and all-in-one computer is ideal for use in treatment rooms or wards. Thanks to the FlexLine system, it offers countless configuration options.

## Advantages:

- Secure and space-saving keyboard drawer, offers space for keyboard and mouse
- No cable clutter, all cables are safely stowed away
- Generous storage space for consumables and more, customised drawer configuration possible
- Fully customisable accessories such as waste bag holder, disinfectant or glove dispenser, risk waste bin or side pull-out shelf
- Top plate equipped with a silicone protective edge to prevent documents from falling during transport
- Easy to manoeuvre, can be fitted with various swivel castors, e.g. electrically conductive castors
- Can be equipped with various locking systems
- With universal VESA monitor holder